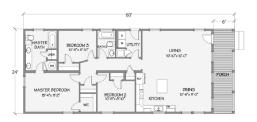

#### COACH HOUSE

8015-70-3-32 3BR/2BA 1980 TSF

Franklin reserves the right to change prices and specifications without notice. Some items shown on this illustration are optional upgrades. Does not include approximately 4'-0" length for hitch.