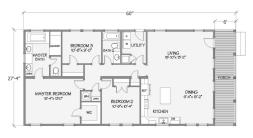

#### COACH HOUSE

8015-70-3-32 3BR/2BA 1980 TSF

Franklin reserves the right to change prices and specifications without notice. Some items shown on this illustration are optional upgrades. Does not include approximately 4'-0" length for hitch.