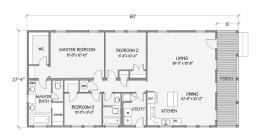

#### COACH HOUSE

8015-70-3-32 3BR/2BA 1980 TSF

Franklin reserves the right to change prices and specifications without notice. Some items shown on this illustration are optional upgrades. Does not include approximately 4'-0" length for hitch.