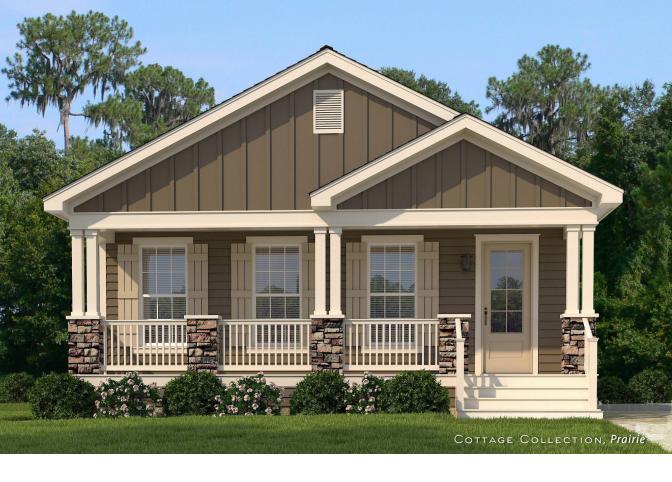

# COTTAGE COLLECTION



The Cottage Collection offers a wide selection of authentic architectural designs from Coastal cottage to Craftsman and Rustic. A variety of floor plans, all with open concept living, dining and kitchen areas and expansive master suites, along with a long list of available options allows maximum design flexibility to meet any buyer's tastes. If additional design features are desired, the Cottage Collection floor plans and exteriors can also be modified and customized to meet any buyer's specific needs.

Franklin Prefab homes provide the style and design of conventional on-site built homes. While offering a broad selection of designs and styles, Franklin Prefab homes are fully customizable to create a home that specifically meets your own design preferences.



TIDEWATER



PRAIRIE



 $I \lor Y$ 



HOMEWOOD



## Two Bedroom



8030-58-2-26 2BR/2BA, 1296 TSF



8020-58-2-30 2BR/2BA, 1475 TSF

### Three Bedroom



8031-64-3-26 3BR/2BA, 1440 TSF



8017-64-3-30 3BR/2BA, 1643 TSF



8018-64-3-30 3BR/2BA, 1643 TSF



8007-72-3-32 3BR/2BA, 2040 TSF



8008-74-3-32 3BR/2BA, 2100 TSF

#### WALTON

8014-72-3-32 3BR/2BA 2040 TSF





#### COACH HOUSE

8015-70-3-32 3BR/2BA 1980 TSF





Franklin reserves the right to change prices and specifications without notice. Some items shown on this illustration are optional upgrades. Does not include approximately 4'-0" length for hitch.

Room dimensions are approximate.



Franklin Structures, LLC

Phone: 256-332-4510 | Toll-Free: 800-332-4511 | Fax: 256-331-2203

10655 Hwy 43 | Russellville, AL 35653

FRANKLI