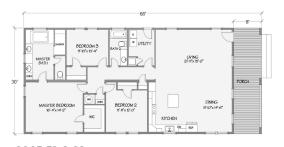

r suites, along with a long list of available options allows maximum design flexibility to meet any buyer's tastes. If additional design features are desired, the Cottage Collection floor plans and exteriors can also be modified and customized to meet any buyer's specific needs.

Franklin Prefab homes provide the style and design of conventional on-site built homes. While offering a broad selection of designs and styles, Franklin Prefab homes are fully customizable to create a home that specifically meets your own design preferences.



TIDEWATER



PRAIRIE



 $I \lor Y$ 



HOMEWOOD



## Two Bedroom



8030-58-2-26 2BR/2BA, 1296 TSF



8020-58-2-30 2BR/2BA, 1475 TSF

### Three Bedroom



8031-64-3-26 3BR/2BA, 1440 TSF



8017-64-3-30 3BR/2BA, 1643 TSF



8018-64-3-30 3BR/2BA, 1643 TSF



8007-72-3-32 3BR/2BA, 2040 TSF



8008-74-3-32 3BR/2BA, 2100 TSF

#### WALTON

8014-72-3-32 3BR/2BA 2040 TSF





#### COACH HOUSE

8015-70-3-32 3BR/2BA 1980 TSF





Franklin reserves the right to change prices and specifications without notice. Some items shown on this illustration are optional upgrades. Does not include approximately 4'-0" length for hitch.

Room dimensions are approximate.



Franklin Structures, LLC

Phone: 256-332-4510 | Toll-Free: 800-332-4511 | Fax: 256-331-2203

10655 Hwy 43 | Russellville, AL 35653

FRANKLINHOMESUSA.COM