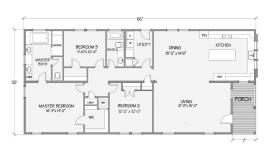

age Collection floor plans and exteriors can also be modified and customized to meet any buyer's specific needs.

Franklin Prefab homes provide the style and design of conventional on-site built homes. While offering a broad selection of designs and styles, Franklin Prefab homes are fully customizable to create a home that specifically meets your own design preferences.



TIDEWATER



PRAIRIE



 $I \lor Y$ 



HOMEWOOD



## Two Bedroom



8030-58-2-26 2BR/2BA, 1296 TSF



8020-58-2-30 2BR/2BA, 1475 TSF

### Three Bedroom



8031-64-3-26 3BR/2BA, 1440 TSF



8017-64-3-30 3BR/2BA, 1643 TSF



8018-64-3-30 3BR/2BA, 1643 TSF



8007-72-3-32 3BR/2BA, 2040 TSF



8008-74-3-32 3BR/2BA, 2100 TSF

#### WALTON

8014-72-3-32 3BR/2BA 2040 TSF





#### COACH HOUSE

8015-70-3-32 3BR/2BA 1980 TSF





Franklin reserves the right to change prices and specifications without notice. Some items shown on this illustration are optional upgrades. Does not include approximately 4'-0" length for hitch.

Room dimensions are approximate.



Franklin Structures, LLC

Phone: 256-332-4510 | Toll-Free: 800-332-4511 | Fax: 256-331-2203

10655 Hwy 43 | Russellville, AL 35653

FRANKLINHOMESUSA.COM