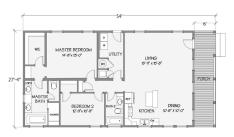

designs from Coastal cottage to Craftsman and Rustic. A variety of floor plans, all with open concept living, dining and kitchen areas and expansive master suites, along with a long list of available options allows maximum design flexibility to meet any buyer's tastes. If additional design features are desired, the Cottage Collection floor plans and exteriors can also be modified and customized to meet any buyer's specific needs.

Franklin Prefab homes provide the style and design of conventional on-site built homes. While offering a broad selection of designs and styles, Franklin Prefab homes are fully customizable to create a home that specifically meets your own design preferences.



TIDEWATER



PRAIRIE



 $I \lor Y$ 



HOMEWOOD



## Two Bedroom



8030-58-2-26 2BR/2BA, 1296 TSF



8020-58-2-30 2BR/2BA, 1475 TSF

### Three Bedroom



8031-64-3-26 3BR/2BA, 1440 TSF



8017-64-3-30 3BR/2BA, 1643 TSF



8018-64-3-30 3BR/2BA, 1643 TSF



8007-72-3-32 3BR/2BA, 2040 TSF



8008-74-3-32 3BR/2BA, 2100 TSF

#### WALTON

8014-72-3-32 3BR/2BA 2040 TSF





#### COACH HOUSE

8015-70-3-32 3BR/2BA 1980 TSF





Franklin reserves the right to change prices and specifications without notice. Some items shown on this illustration are optional upgrades. Does not include approximately 4'-0" length for hitch.

Room dimensions are approximate.



Franklin Structures, LLC

Phone: 256-332-4510 | Toll-Free: 800-332-4511 | Fax: 256-331-2203

10655 Hwy 43 | Russellville, AL 35653

FRANKLINHOMESUSA.COM