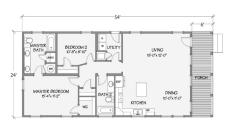

## Two Bedroom

8030-58-2-26 2BR/2BA, 1296 TSF

8020-58-2-30 2BR/2BA, 1475 TSF

### Three Bedroom

8031-64-3-26 3BR/2BA, 1440 TSF

8017-64-3-30 3BR/2BA, 1643 TSF

8018-64-3-30 3BR/2BA, 1643 TSF

8007-72-3-32 3BR/2BA, 2040 TSF

8008-74-3-32 3BR/2BA, 2100 TSF

Room dimensions are approximate.

Franklin Structures, LLC

Phone: 256-332-4510 | Toll-Free: 800-332-4511 | Fax: 256-331-2203

10655 Hwy 43 | Russellville, AL 35653

FRANKLINHOMESUSA.COM