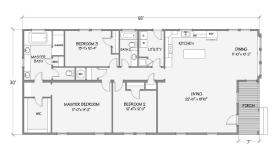

### Three Bedroom

8031-64-3-26 3BR/2BA, 1440 TSF

8017-64-3-30 3BR/2BA, 1643 TSF

8018-64-3-30 3BR/2BA, 1643 TSF

8007-72-3-32 3BR/2BA, 2040 TSF

8008-74-3-32 3BR/2BA, 2100 TSF