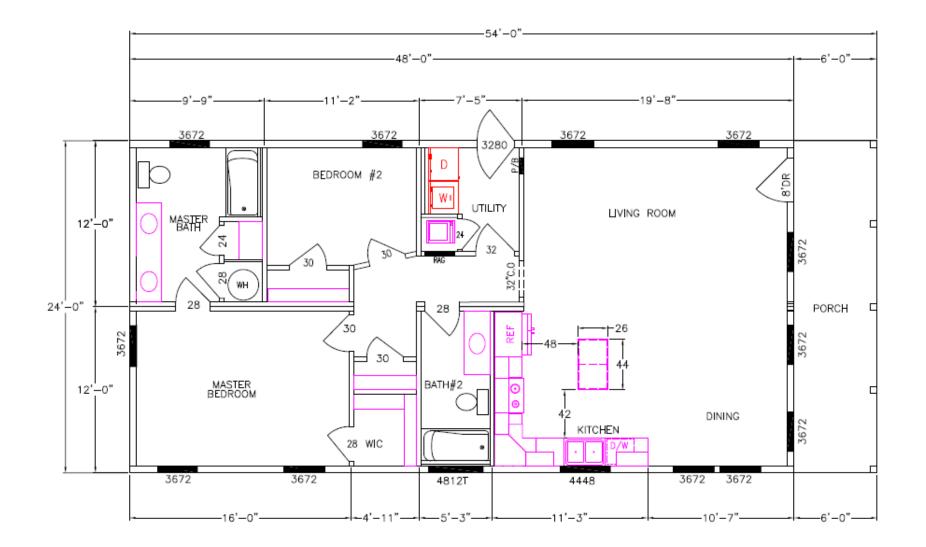

Cottage Collection

## 8030-58-2-26 2BR/2BA 1296TSF/1152HSF

Due to continuous product improvement, specifications and finish options are subject to change without notice. The square footage and other dimensions are approximate. Renderings are often shown with optional features and upgrades that can be added at additional cost.