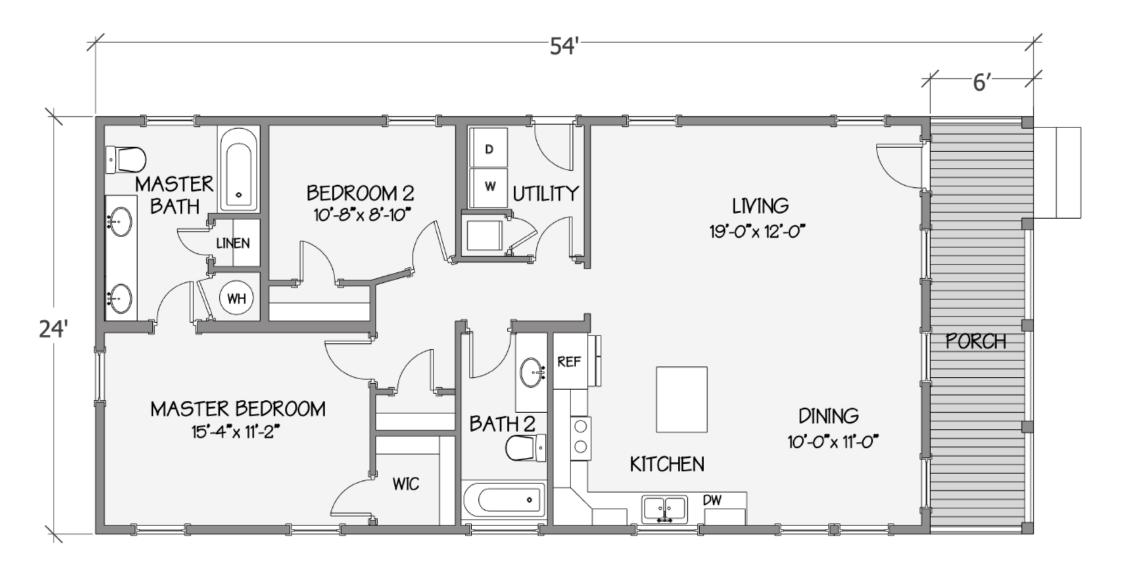

Cottage Collection

## 8030-58-2-26 2BR/2BA 1296TSF/1152HSF

Due to continuous product improvement, specifications and finish options are subject to change without notice. The square footage and other dimensions are approximate. Renderings are often shown with optional features and upgrades that can be added at additional cost.